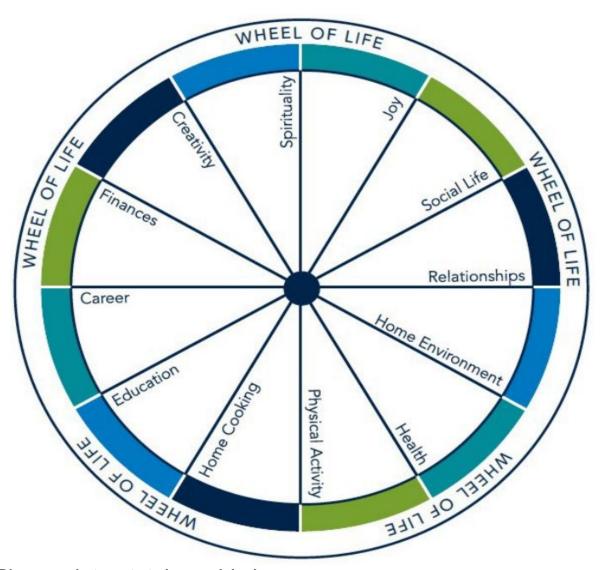

# The Wheel of Life

#### Discover what wants to be nourished...

Look at each section and place a dot on the line marking how satisfied you are with each area of your life. A dot placed nearer the center of the circle indicates dissatisfaction, while a dot placed toward the outside indicates ultimate happiness.

When you have placed a dot on each of the lines, connect the dots to see your Wheel of Life. Are there areas where your Wheel is flat? Are these areas calling to be NOURISHED?